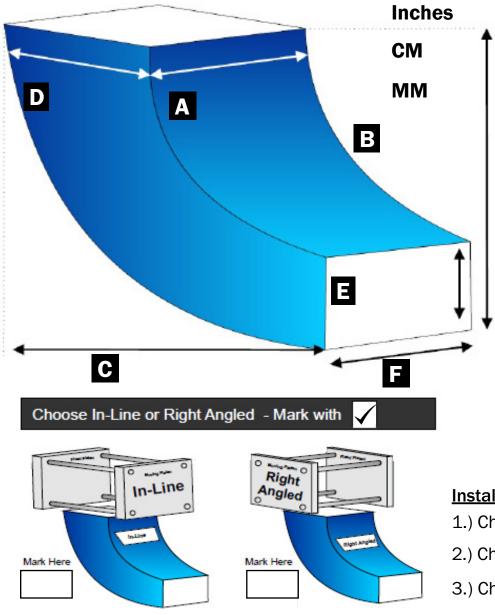

### PLEASE FILL IN A, B, C, D, E & F:

Note (\*) Depends if chute is inline or right angled

- A = Widest point of 'mold open' (\*) or 'machine chassis' (\*)
- B = Drop to clear obstructions and chassis to exit point of chute
- C = Back of chute to exit point required
- D = Widest point of 'mold open' (\*) or 'machine chassis' (\*)
- E = Height of chute exit
- F = Width of chute exit

#### Installation Notes:

- 1.) Chute CANNOT move with the mold
- 2.) Chute is mounted with supplied magnets and Velcro
- 3.) Chute can be hung from machine chassis (or your own fixing point)

Part Containment, LLC • 151 Memorial Drive, Unit F • Shrewsbury • MA • 01545 • (727) 372-4670 • moldshield.com • sales@partcontainment.com