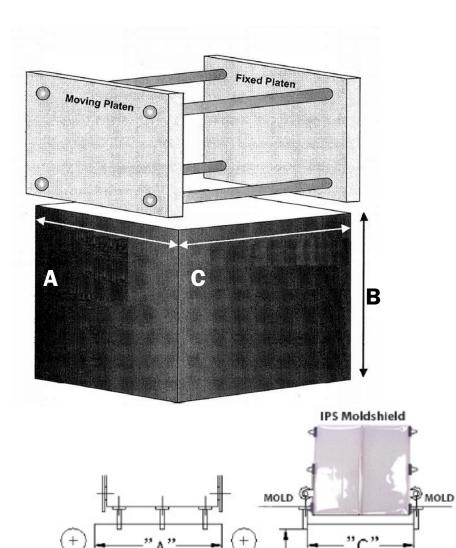

#### PLEASE FILL IN A, B & C:

- A = Distance across widest point of platens or machine chassis
- B = Length of skirt required
- C = Widest point of "Tool Open" of full platen open

#### All dimensions are measured in inches, unless otherwise specified